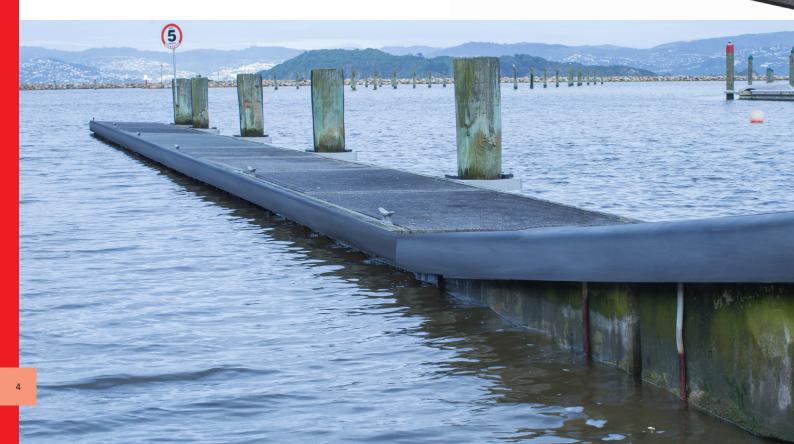

## PROFLEX COMMERCIAL EPDM

Proflex Commercial EPDM has high temperature resistance and chemical resistance to acids and alkalis. It is UV stabilised making it resistant to ozone effects and extreme weather conditions so it is ideal for long term outdoor applications. Proflex Commercial EPDM has excellent physical properties including, mechanical strength and is resistant to hot water and steam. It will not deteriorate when submerged in fresh or seawater making it suitable for marine applications and aquatic environments.

## FEATURES

- Ideal for boats, ramps, chillers, marine and aquatic environments, low temperatures
- UV stabilised
- Marine grade
- Can be cut to custom lengths
- Available in four thicknesses
- Indoor/outdoor use